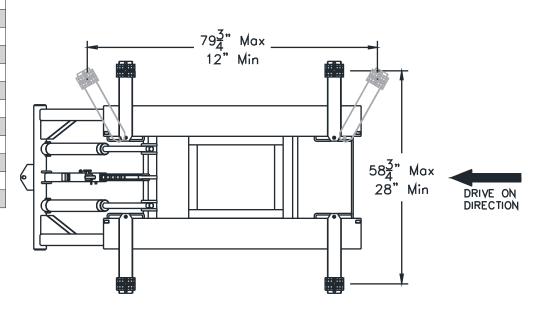

## 12' MINIMUM 12' RECOMMENDED 28' RECOMMENDED 208-230V, 1PH, 20A

| MODEL NUMBER                    | MR6                  |
|---------------------------------|----------------------|
| Lifting Capacity                | 6,000 lbs.           |
| Rise Height (A)                 | 53"                  |
| Overall Length (B)              | 94"                  |
| Overall Width (C)               | 40"                  |
| Min. Collapsed Table Height (D) | 5½"                  |
| Pad Height (Min.)               | 85⁄8"                |
| Pad Height (Max.)               | 60"                  |
| Hydraulic Hose                  | 144"                 |
| Safety Lock Positions           | 6                    |
| Standard Motor/Voltage          | 1HP, 115v, 60Hz, 1Ph |
| Rise Time                       | 45s                  |
| Min. Required Bay Size          | 10' x 22'            |