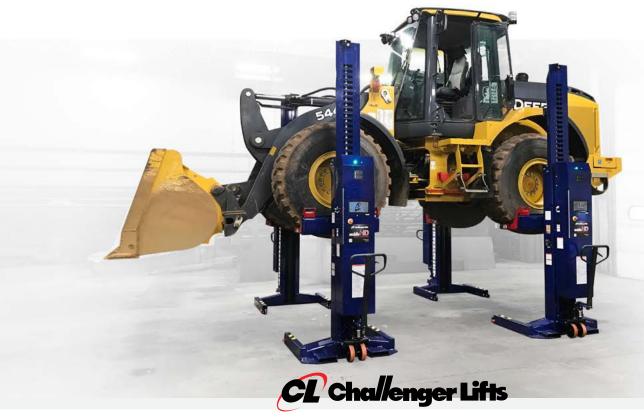

# **MOBILE COLUMN** REBATE PROGRAM

**CLHM-125-XF** 

### **12.5K EXTENDED FORKS MOBILE COLUMN LIFT**

12,500 lb. Capacity Columns

## **\$750 REBATE**

**PER COLUMN** 

CLHM-140, CLHM-190, CLHM-190W **14/19K HEAVY-DUTY MOBILE COLUMN LIFT** 

14,000 lb. or 19,000 lb. Capacity Columns