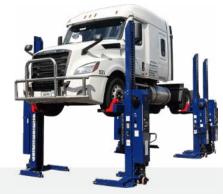

## **\$750 REBATE**

**PER COLUMN** 

CLHM-140, CLHM-190, CLHM-190W **14/19K HEAVY-DUTY MOBILE COLUMN LIFT** 

14,000 lb. or 19,000 lb. Capacity Columns

# \$750 REBATE

PER COLUMN